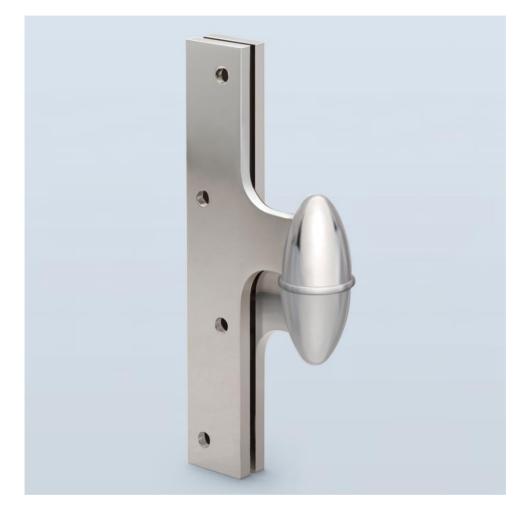

## ► HINGE HT0512 - HINGE WASHER HT2513

The HT0512 is a premium enlarged olive-knuckle hinge with a fixed stainless steel pin and concealed bearing assembly embedded within the hinge knuckle. The leaf's staggered screw pattern is recommended for heavier doors. Typically suited for 2-1/4" thick doors. Shown here with round washer HT2513. Other washer designs are also available.