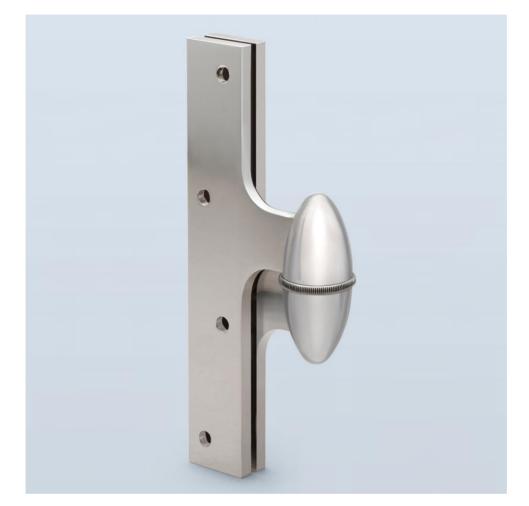

## ► HINGE HT0512 - HINGE WASHER HT2517

The HT0512 is a premium enlarged olive-knuckle hinge with a fixed stainless steel pin and concealed bearing assembly embedded within the hinge knuckle. The leaf's staggered screw pattern is recommended for heavier doors. Typically suited for 2-1/4" thick doors. Shown here with knurled washer HT2517. Other washer designs are also available.

| LEAF HT. | WIDTH  | KNUCKLE | LEAF  |
|----------|--------|---------|-------|
| 7"       | 4-3/4" | 1-1/16" | .245" |

**H.THEOPHILE** CUSTOM ARCHITECTURAL HARDWARE 36 WEST 25TH STREET 17TH FLOOR NEW YORK, NY 10010 TEL: 212-727-0074 FAX: 212-727-0076 STUDIO@HTHEOPHILE.COM WWW.HTHEOPHILE.COM © H.THEOPHILE