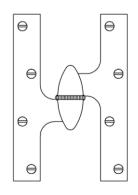

## ► HINGE HT0512 - HINGE WASHER HT2517

The HT0512 is a premium enlarged olive-knuckle hinge with a fixed stainless steel pin and concealed bearing assembly embedded within the hinge knuckle. The leaf's staggered screw pattern is recommended for heavier doors. Typically suited for 2-1/4" thick doors. Shown here with knurled washer HT2517. Other washer designs are also available.

| LEAF HT. | WIDTH  | KNUCKLE | LEAF  |
|----------|--------|---------|-------|
| 7"       | 4-3/4" | 1-1/16" | .245" |

**H.THEOPHILE** CUSTOM ARCHITECTURAL HARDWARE 36 WEST 25TH STREET 17TH FLOOR NEW YORK, NY 10010 TEL: 212-727-0074 FAX: 212-727-0076 STUDIO@HTHEOPHILE.COM WWW.HTHEOPHILE.COM © H.THEOPHILE