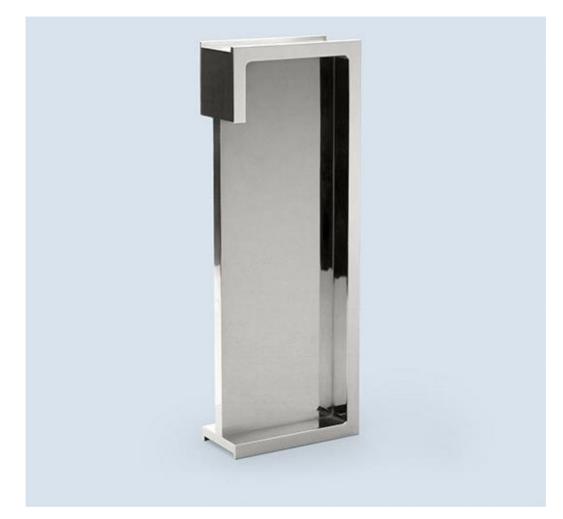

## H. T. H. E. O. P. H. I. L. E.

SINCE 1882

► CUFF HT3667-10.000x3.625x1.688

H. Theophile's unique line of fin cuffs for pocket doors is an engineered solution integrating recessed pulls into a flush-mounted, wrap-around design.

The HT3667 installs with concealed screw mounting. It is available in a range of sizes in passage and privacy functions. Cuffs are made to order by project to suit door thicknesses and finishes, and can be combined with a concealed bolt or cremone mechanism for privacy function.