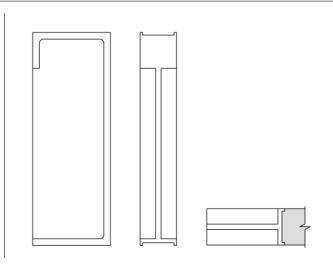

| HEIGHT | WIDTH                | THICKNESS |
|--------|----------------------|-----------|
| 10"    | 3-5/8"               | 1-11/16"  |
|        | Mfg: HT3667-09094-01 |           |

**H.THEOPHILE** CUSTOM ARCHITECTURAL HARDWARE 36 WEST 25TH STREET 17TH FLOOR NEW YORK, NY 10010 TEL: 212-727-0074 FAX: 212-727-0076 STUDIO@HTHEOPHILE.COM WWW.HTHEOPHILE.COM © H.THEOPHILE