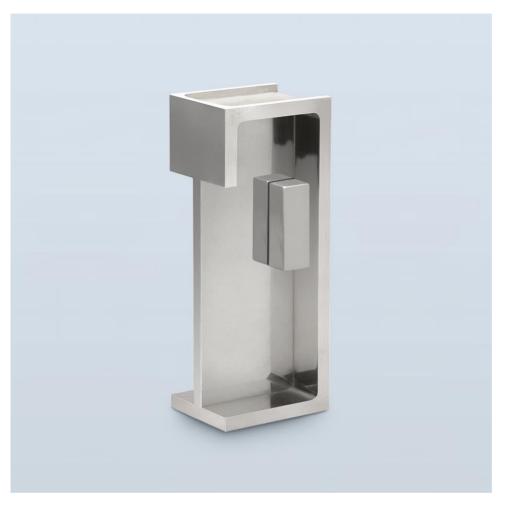

## ► CUFF HT3667 - THUMBTURN HT1027

H. Theophile's unique line of fin cuffs for pocket doors is an engineered solution integrating recessed pulls into a flushmounted, wrap-around design.

The HT3667 installs with concealed screw mounting. It is available in a range of sizes and functions. Cuffs are made to order by project to suit door thicknesses and finishes. Shown here with the HT1027 thumbturn for privacy function, and a minimal emergency release button.