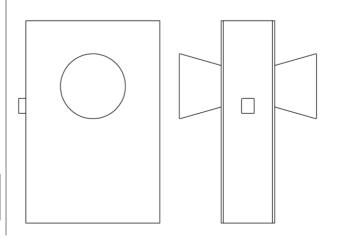

## ► KNOB HT5402 - CUFF HT3615

From H. Theophile's unique line of door cuffs, the HT3615 is an engineered wrap-around design integrating backplates, handles, and lockset, and is available in a range of sizes and functions. Cuffs are made to order by project to suit door thicknesses, bevels, and finishes.

Shown here with the HT5402 flare knob, the vertical configuration of the HT3615 cuff can be combined with a variety of handles. Concealed screws are available in combination with some oversized geometric knobs.