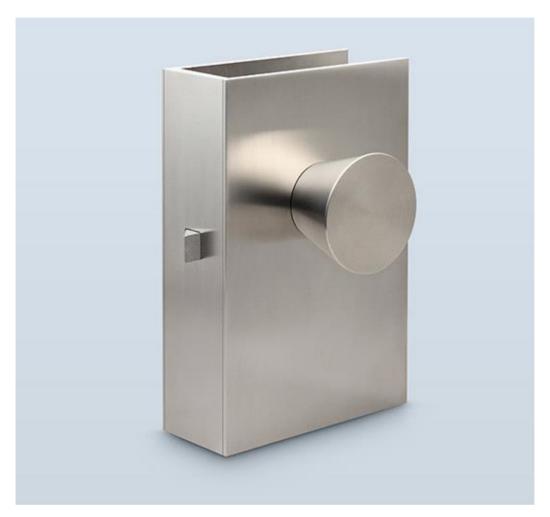

## ► KNOB HT5402 - CUFF HT3615

From H. Theophile's unique line of door cuffs, the HT3615 is an engineered wrap-around design integrating backplates, handles, and lockset, and is available in a range of sizes and functions. Cuffs are made to order by project to suit door thicknesses, bevels, and finishes.

Shown here with the HT5402 flare knob, the vertical configuration of the HT3615 cuff can be combined with a variety of handles. Concealed screws are available in combination with some oversized geometric knobs.