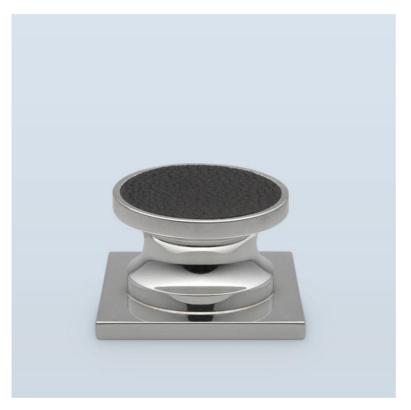

## ► CABINET PULL HT9301n - BACKPLATE HT3101

The HT9301n cabinet pull, with optional custom insert on its face (shown here in leather), is a contemporary variant of a traditional fitting circa 19th century New England. Its enlarged diameter and crisp lines make it unmistakably contemporary and give it an excellent hand.

Shown with the HT3101 backplate. Size shown is 1-1/2" pull with 1-3/4" square backplate.

| PULL            | BACKPLATE     | PROJECTION |
|-----------------|---------------|------------|
| 1-3/8" diameter | 1-1/2" square | 1"         |
| 1-1/2" diameter | 1-3/4" square | 1-1/8"     |
| 1-3/4" diameter | 2" square     | 1-1/8"     |