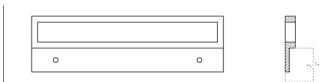

## ► EDGE PULL HT9510

The HT9510 edge pull is modern and clean-lined. Its edges are hand-finished to provide a comfortable grip.

The piece is mortised flush into the edge of the door or drawer and is available in a range of sizes to suit various door and cabinetry applications.

| LENGTH | WIDTH | PROJECTION | FULL DEPTH |
|--------|-------|------------|------------|
| 3-5/8" | 5/16" | 1"         | 1-3/4"     |
| 4"     | 5/16" | 1"         | 1-3/4"     |
| 6"     | 5/16" | 1"         | 1-3/4"     |