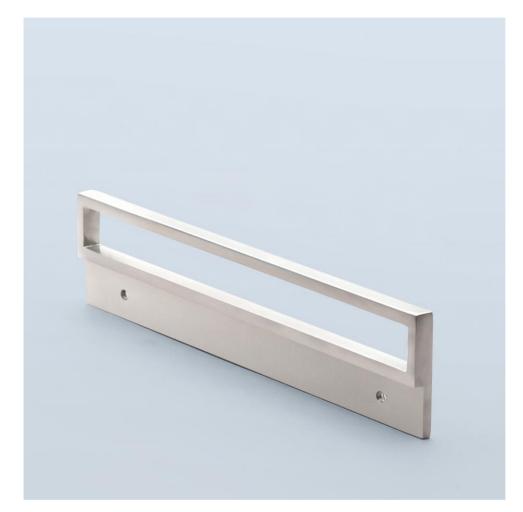

## ► EDGE PULL HT9510

The HT9510 edge pull is modern and clean-lined. Its edges are hand-finished to provide a comfortable grip.

The piece is mortised flush into the edge of the door or drawer and is available in a range of sizes to suit various door and cabinetry applications.

| LENGTH | WIDTH | PROJECTION | FULL DEPTH |
|--------|-------|------------|------------|
| 3-5/8" | 5/16" | 1"         | 1-3/4"     |
| 4"     | 5/16" | 1"         | 1-3/4"     |
| 6"     | 5/16" | 1"         | 1-3/4"     |